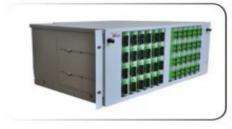

Structure suitable for 19 "rack mounting

4U height (176mm)

Capable of protecting interconnection equipment from outdoor interventions thanks to its clamshell structure

Angled adapter placement

Easy montage

Cable entry suitable for PC record connection (PG16)

Cable port for fixing the fiber cassette

Bend Radius Connection points for mounting

Steel construction

Measure-W483\*D245\*H88mm

Weight- 9,7 KG