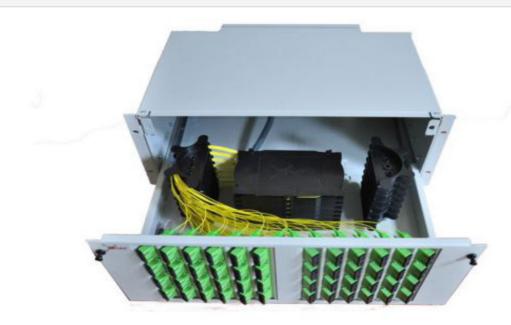

Structure suitable for 19 "rack mounting

4U height (176mm)

Capable of protecting interconnection equipment from outdoor interventions thanks to its clamshell structure

Angled adapter placement

Easy montage

Cable entry suitable for PC record connection (PG16)

Cable port for fixing the fiber cassette

Bend Radius Connection points for mounting

Steel construction

Measure-W483\*D245\*H88mm

Weight- 9,7 KG