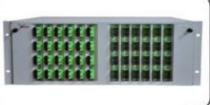

Structure suitable for 19 "rack mounting

4U height (176mm)

Capable of protecting interconnection equipment from outdoor interventions thanks to its clamshell structure

Angled adapter placement

Easy montage

Cable entry suitable for PC record connection (PG16)

Cable port for fixing the fiber cassette

Bend Radius Connection points for mounting

Steel construction

Measure-W483\*D245\*H88mm

Weight- 9,7 KG