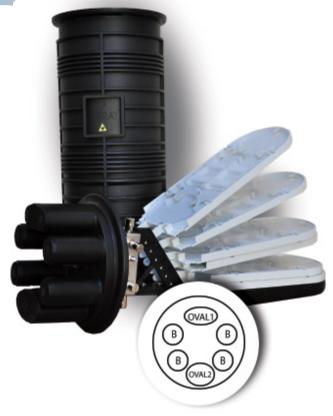

## **Features**

- High chemical resistant construction.
- Locked cassette system provides ease of installation.
- \* High quality, waterproof, reusable.
- Suitable for SM and Ribbon cable splices.
- 8 port cable entries are available for GPON and FTTx applications.
- Thanks to its product dimensions, it provides ease of application even in the smallest manholes.
- There is an additional silicone protective housing that prevents jamming.
- Provides comfortable routing of fibers in the cassette in multiple buffer inputs.

## **Applications**

- In manhole, overhead and direct burial.
- Fiber optic intermediate distribution points.
- · Building and campus network applications.

| PARAMETERS                  |                                                                                                 |
|-----------------------------|-------------------------------------------------------------------------------------------------|
|                             | TYPE-1                                                                                          |
| Dimensions                  | 480mm / Diameter:160mm                                                                          |
| Cable entry ports           | 8                                                                                               |
| Max. B Port Diameter        | 25.00mm                                                                                         |
| Max. Oval 1 Diameter        | 65.00mm Min. 8mm / Max. 25mm                                                                    |
| Max. Oval 2 Diameter        | 50.50mm Min. 8mm / Max. 18mm                                                                    |
| Case Capacity               | 12/24 core                                                                                      |
| Case Count                  | 6 Case                                                                                          |
| Splice Capacity             | 4 / 12 / 24 / 36 / 48 / 60 / 72 / 96 / 144 core                                                 |
| Center Element Fixing Place | Galvanized Stainless Steel / FRB                                                                |
| Cable Reserve Slot          | 2 buffered fiber optic cable with 6 buffers. (Cable varies according to the number of buffers.) |