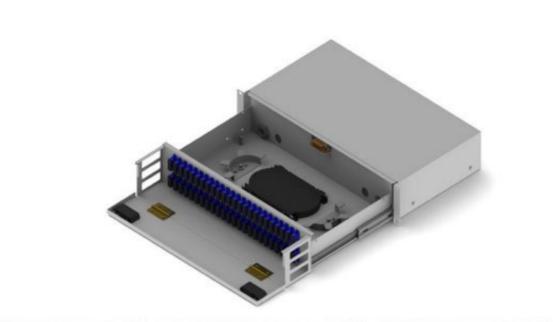

| TECHNICIAL S | <b>S</b> pecifications |
|--------------|------------------------|
|--------------|------------------------|

Structure suitable for 19 "rack mounting

2U height (88mm)

Capable of protecting interconnection equipment from outdoor interventions thanks to its clamshell structure

Angled adapter placement

Easy montage

Cable entry suitable for PC record connection (PG16)

Cable port for fixing the fiber cassette

Bend Radius Connection points for mounting

Steel construction

Measure-W483\*D340\*H80mm

Weight- 8 KG

COLOUR OPTIONS

RAL 9005 Black(Optional) RAL 7035 White(Standart)